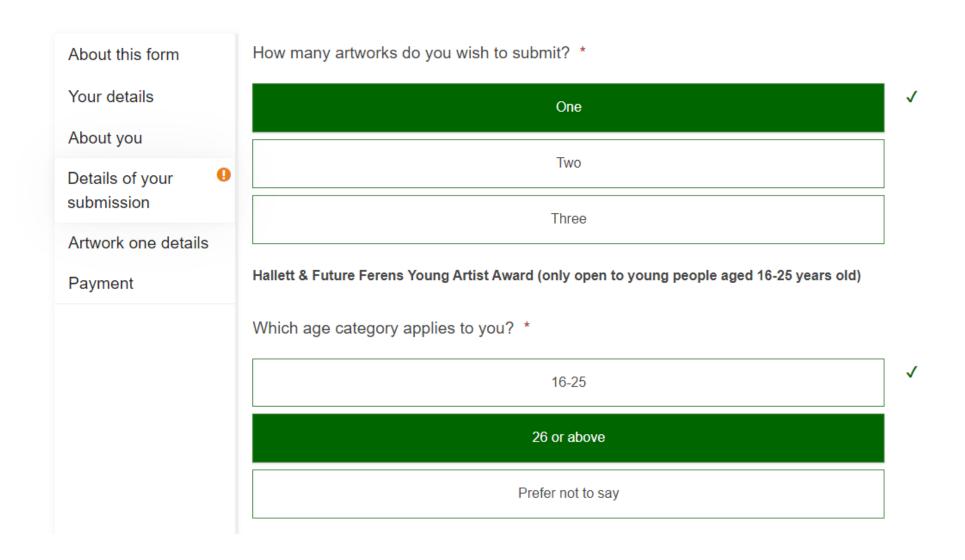

You can make three submissions to the exhibition in total. If you submit more than three pieces of work we only accept the first three that we receive.

Make sure you have read and understood the terms and conditions for entry before making a submission.

How did you hear about the 2024 Open?: X - formerly Twitter

How many artworks do you wish to submit?: One

Which age category applies to you?: 26 or above

Are you currently in full or part time education?: No