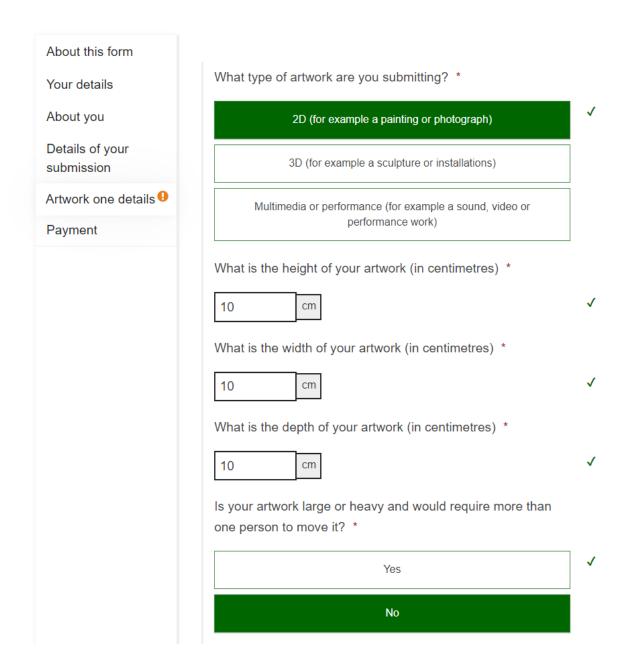

**≺** PREVIOUS

× CANCEL

NEXT >

What is the title of your artwork? \* Untitled 1 What is the medium of your artwork? \* If you feel that your artwork does not match one of the medium options select mixed media Monoprint What date did you complete your artwork? \* 01/02/2024 Is there any further information you need to provide about your artwork? Please provide information such as technical notes, triptych or multiple part work, assembly instructions, installation details or equipment requirements. Please note there is a limit of 250 characters, please be concise and include only key information. Its a triptych, please hang with a 10cm gap between each work. 62

#### subform 1:

Is your artwork large or heavy and would Is there any furthe What is the height of What is the width of What is the depth of require more than What type of artwork your artwork (in your artwork (in your artwork (in one person to move What is the title of What is the medium complete your are you submitting? vour artwork? of your artwork? artwork? 2D (for example a 10 Untitled 1 Monoprint 01/02/2024 Its a triptych, please painting or hang with a 10cm ga between each work **≛** DOWNLOAD PDF **CONTINUE** »