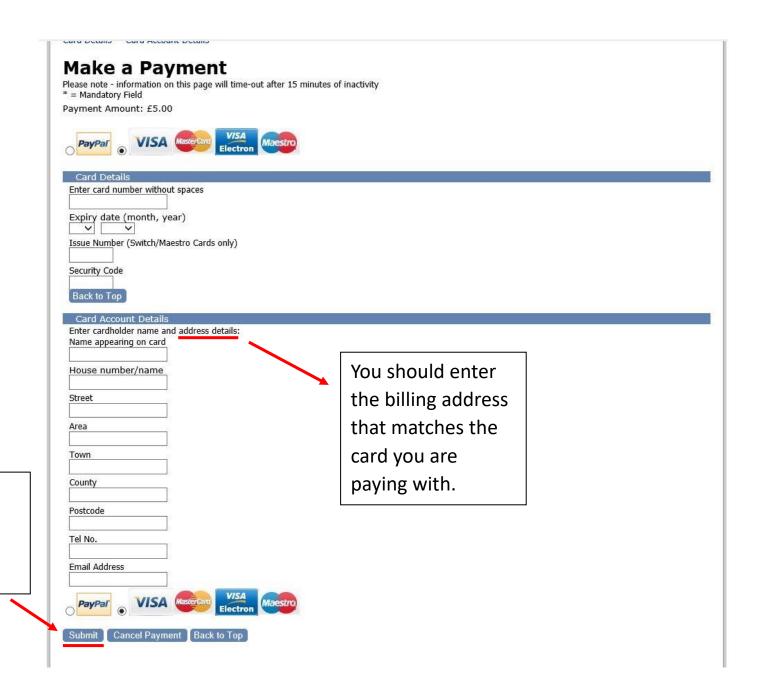

## **Make a Payment**

Please note - information on this page will time-out after 15 minutes of inactivity \* =Mandatory Field

Payment Amount: £5.00

Choose your payment method first by clicking the circles.

Then click 'Submit'.

Provided by Civica UK Limited

Hull City Council, Guildhall, Alfred Gelder Street, Hull, HU1 2AA

Tel: 01482 300 300 | Text phone: 01482 300 349 | Email: info@hullcc.gov.uk

**Data Protection Act 1998** 

Data Controller: Hull City Council

Link to Data Controller's privacy notice: here

Copyright © 2013 Civica UK Ltd. All Rights Reserved.

Click here to submit your payment information.