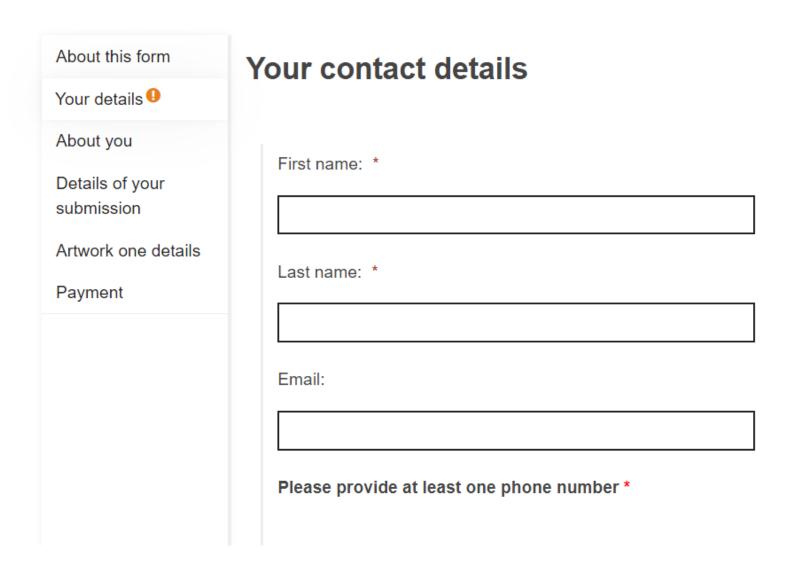

## Before you start

You need the following information to fill in this form -

the dimensions of your work

Do you live in the UK? \*

- . one digital image of your 2D work and two digital images of your 3D work
- a link to a host website or video hosting platform, such as YouTube or Vimeo (for multimedia or performance artwork)
- · an email address and phone number

### About this form

Any field marked with an asterisk (\*) is a mandatory field and must be completed.

Use the **Previous** and **Next** buttons to navigate through the form. Do not use the back arrow on your browser as you may lose any information you have entered.