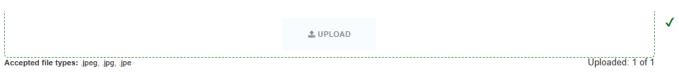

### Submit an image of your work

You can submit one digital image for 2D work and two digital images for 3D work, they must -

- be a jpg image file (jpg)
- have a file size of less than 5MB (5000kb)
- · be correctly orientated
- not have been manipulated or edited to enhance the image Ferens Art Gallery has the right to refuse a work should it, upon delivery,
   look different to the image submitted in this application
- · it is useful, but not essential, for the artwork to be photographed framed

Artwork image one \*

About this form

Your details

About you

Details of your submission

Artwork one details

Payment 1

The cost of your open exhibition entry is £6.00.