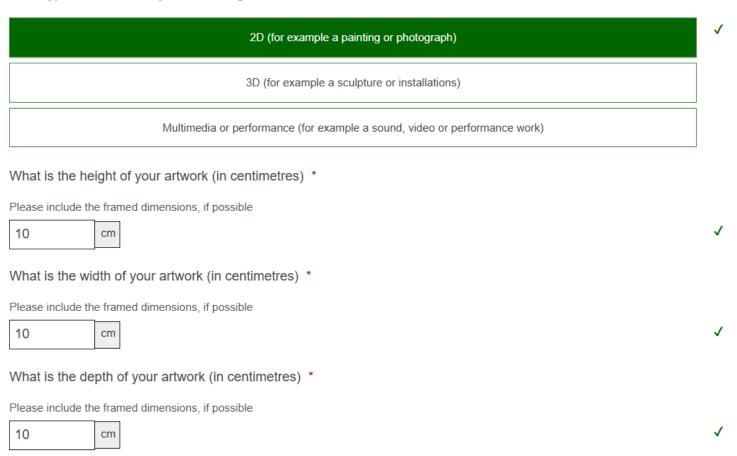

What type of artwork are you submitting? \*

Is your artwork large or heavy and would require more than one person to move it? \* Yes No What is the title of your artwork? \* ✓ Example 1 What is the medium of your artwork? \* If you feel that your artwork does not match one of the medium options select mixed media Digital print What date did you complete your artwork? \* 03/02/2025 Is there any further information you need to provide about your artwork? Please provide information such as technical notes, triptych or multiple part work, assembly instructions, installation details or equipment requirements. Please note there is a limit of 250 characters, please be concise and include only key information. It is a triptych. Please hang with a 5cm gap between each work. 63

subform 1:

Is your artwork large or heavy and would Is there any further What is the height of What is the width of What is the depth of require more than What date did you information you What type of artwork your artwork (in your artwork (in your artwork (in one person to move What is the title of What is the medium complete your need to provide are you submitting? centimetres) centimetres) centimetres) your artwork? of your artwork? about your artwork? 2D (for example a Digital print Please check that this Untitled painting or information gets photograph) pulled through to the spreadsheet ♣ DOWNLOAD PDF CONTINUE »